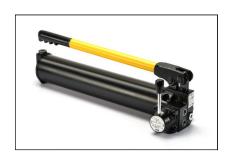

#### **Description**

Hand pump model HP\*-D are compact heavy duty pumps designed for industrial applications like operating small presses, fixtures as well as providing source of oil for hydraulically operated emergency equipments. These hand pumps are equipped with integral Rotary Directional Control Valve with two outlet ports for switching of the flow between the two sides of a double acting cylinder. The Rotary valve has pressure holding ability.