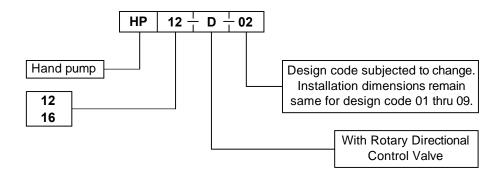

ox) : Without Oil - 9 kg.

### Table no. 1

| Specification                                                                                 | Unit        | HP12 | HP16 |
|-----------------------------------------------------------------------------------------------|-------------|------|------|
| Max. Working Pr.                                                                              | bar         | 500  | 350  |
| Displacement Capacity                                                                         | cm^3/stroke | 2.8  | 5    |
| Force required at the end of the pump hand lever fully extended at maximum pressure (approx). | N           | 270  | 340  |

Note: Force required to operate the lever of Rotary DCV under pressure is approximately 150 N at 500 bar.

## Ordering code