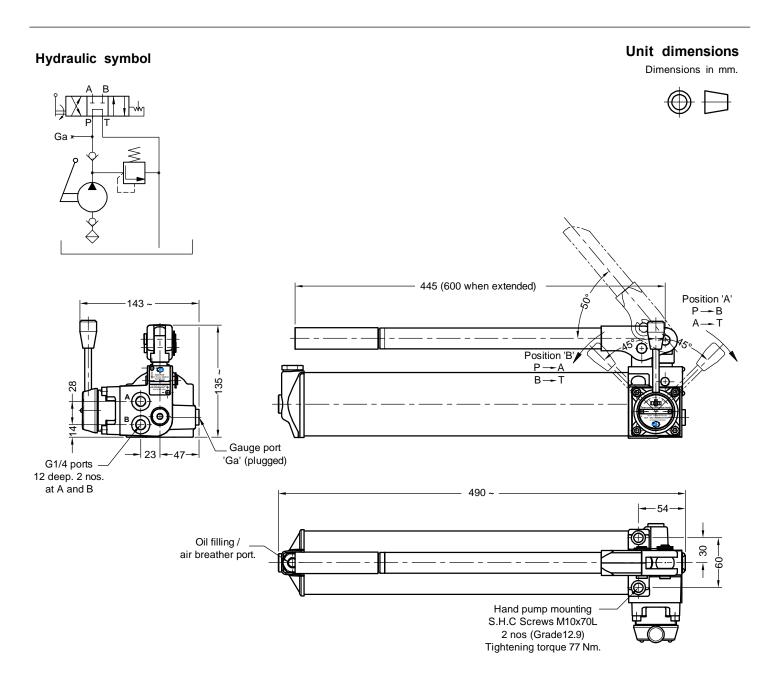

#### **Description**

Hand pump model HP\*-D are compact heavy duty pumps designed for industrial applications like operating small presses, fixtures as well as providing source of oil for hydraulically operated emergency equipments. These hand pumps are equipped with integral Rotary Directional Control Valve with two outlet ports for switching of the flow between the two sides of a double acting cylinder. The Rotary valve has pressure holding ability.

### **Technical specifications**

Construction : Sealed piston with ball type suction and delivery valve .

Hydraulic medium : Mineral oil.

Maximum working pressure : Refer table no.1 Displacement : Refer table no.1

Oil tank capacity : 1.25 L
Oil tank displacement : 0.8 L

Force required at the end of the pump hand lever

at max. pressure (Approx) : Refer table no.1

Viscosity range : 10 cSt to 380 cSt

Fluid temperature range : -20°C to +70°C

Fluid cleanliness requirement : ISO 4406 20/18/15 or better.

Mass (Approx) : Without Oil - 9 kg.

### Table no. 1

| Specification                                                                                 | Unit        | HP12 | HP16 |
|-----------------------------------------------------------------------------------------------|-------------|------|------|
| Max. Working Pr.                                                                              | bar         | 500  | 350  |
| Displacement Capacity                                                                         | cm^3/stroke | 2.8  | 5    |
| Force required at the end of the pump hand lever fully extended at maximum pressure (approx). | N           | 270  | 340  |