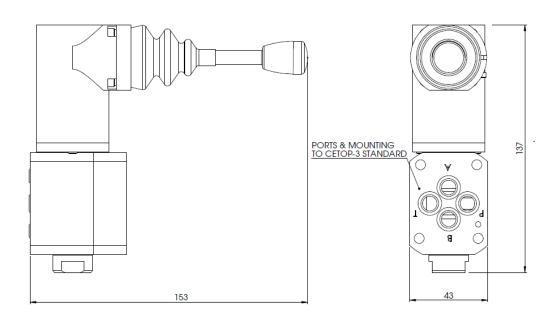

## JANUS CONTROL VALVES 4 PORT 3 POSITION MANUAL CONTROL VALVE

2C06BGGW & 2C12BGGW 2C06BGSW & 2C12BGSW

. +44 (0)1462 393000, E-Mail. SaleS@Waterflydraulics.co.u

England Website: www.waterhydraulics.co.uk