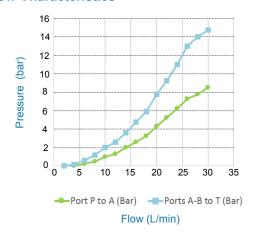

#### Flow Characteristics

| SPECIFICATION            |                                                            |  |
|--------------------------|------------------------------------------------------------|--|
| Max Inlet Pressure       | 200 Bar                                                    |  |
| Operating Pressure Range | 0 to 160 Bar                                               |  |
| Flow Range               | 0-30 L/min                                                 |  |
| Flow Characteristics     | Cv Rate 0.62<br>Kv Rate 0.75                               |  |
| Feed Gallery Diameter    | 6mm                                                        |  |
| Porting                  | 1/4" BSP (Parallel)                                        |  |
| Construction Materials   | A.I.S.I 316/Polymer<br>Duplex 2205 available<br>on request |  |
| Media                    | Water                                                      |  |