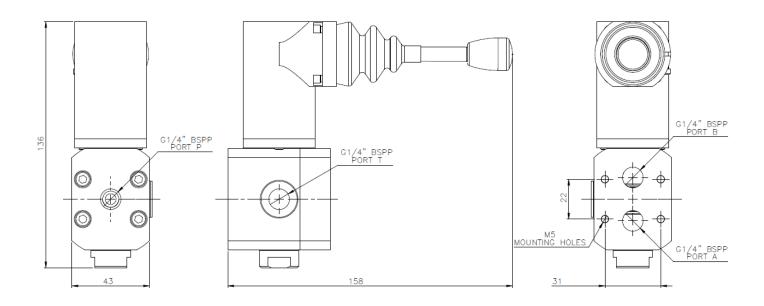

# JANUS CONTROL VALVES 4 PORT 3 POSITION MANUAL CONTROL VALVE

206BGGW & 212BGGW 206BGSW & 212BGSW

2M06BGGW & 2M12BGGW 2M06BGSW & 2M12BGSW