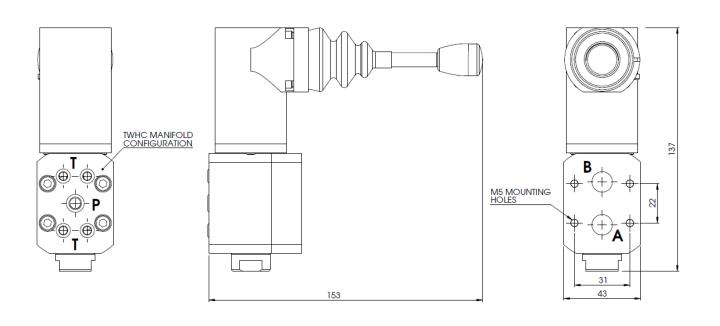

## JANUS CONTROL VALVES 4 PORT 3 POSITION MANUAL CONTROL VALVE

2C06BGGW & 2C12BGGW 2C06BGSW & 2C12BGSW

. +44 (0)1462 393000, E-Mail. SaleS@Waterflydraulics.co.u

England Website: www.waterhydraulics.co.uk