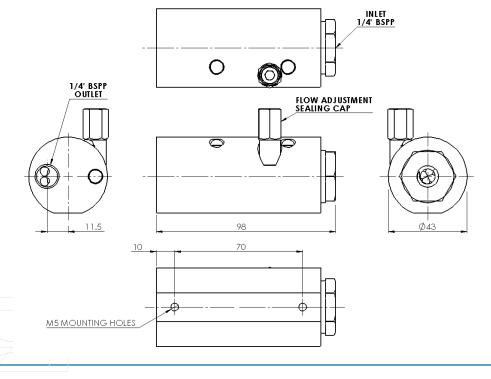

## JANUS VALVES PRESSURE COMPENSATED FLOW CONTROL VALVE

The pressure compensated flow control valve is designed to control the flow rate of tap drinking water in a hydraulic system. Fully adjustable between the specified ranges, the output flow can be regulated and maintained at a constant level irrespective of the output working pressure. The constant rate can be adjusted by allan key then loaded to prevent none desired alteration. The reverse flow gives a slightly restrictive orifice but vertically free for one way control. See graph for characteristics.

| SPECIFICATION                                 |                                |                                |
|-----------------------------------------------|--------------------------------|--------------------------------|
|                                               | DN3                            | DN6                            |
| Operating Pressure Range                      | 5-160 bar                      | 5-160 bar                      |
| Maximum Cv Value in flow control direction    | 0.2                            | 0.7                            |
| Feed Gallery Diameter                         | 3mm                            | 6mm                            |
| Porting                                       | 1/4" BSPP                      | 1/4" BSPP                      |
| Construction Materials                        | 316 Stainless Steel<br>Polymer | 316 Stainless Steel<br>Polymer |
| Number of turns<br>Fully open to fully closed | 5                              | 6                              |
| Media                                         | Tap Water                      | Tap Water                      |
| Flow Range                                    | 0.5—5 L/min                    | 3—30 L/min                     |

# JANUS VALVES PRESSURE COMPENSATING FLOW CONTROL VALVE

**216AXSW** 

#### **216BXSW**

The Water Hydraulics Co. Ltd.

Alexandra House, English Street, Hull, East Yorkshire, HU3 2DJ, United Kingdom. Tel: +44 (0)1482 595000, E-Mail: sales@waterhydraulics.co.uk.

England Website: www.waterhydraulics.co.uk