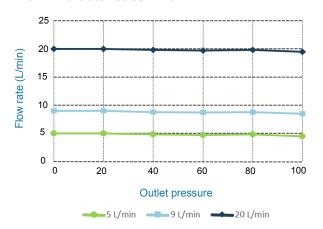

#### Flow Characteristics DN6

| ORDERING CODES | DN3     | DN6     |
|----------------|---------|---------|
|                | 216AXSW | 216BXSW |