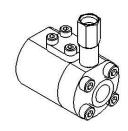

## JANUS VALVES PRESSURE COMPENSATED FLOW CONTROL VALVE

The pressure compensated flow control valve is designed to control the flow rate of tap drinking water in a hydraulic system. Fully adjustable between the specified ranges, the output flow can be regulated and maintained at a constant level irrespective of the output working pressure. The constant rate can be adjusted by allan key then loaded to prevent none desired alteration. The reverse flow gives a slightly restrictive orifice but vertically free for one way control. See graph for characteristics.

# JANUS VALVES PRESSURE COMPENSATING FLOW CONTROL VALVE

**216AXSW** 