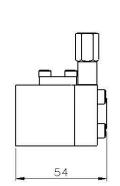

| SPECIFICATION                                 |                                |                                |
|-----------------------------------------------|--------------------------------|--------------------------------|
|                                               | DN3                            | DN6                            |
| Operating Pressure Range                      | 5-160 bar                      | 5-160 bar                      |
| Maximum Cv Value in flow control direction    | 0.2                            | 0.7                            |
| Feed Gallery Diameter                         | 3mm                            | 6mm                            |
| Porting                                       | 1/4" BSPP                      | 1/4" BSPP                      |
| Construction Materials                        | 316 Stainless Steel<br>Polymer | 316 Stainless Steel<br>Polymer |
| Number of turns<br>Fully open to fully closed | 5                              | 6                              |
| Media                                         | Tap Water                      | Tap Water                      |
| Flow Range                                    | 0.5—5 L/min                    | 3—30 L/min                     |