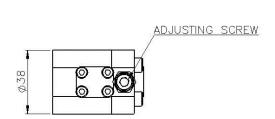

## JANUS VALVES PRESSURE COMPENSATED FLOW CONTROL VALVE

The pressure compensated flow control valve is designed to control the flow rate of tap drinking water in a hydraulic system. Fully adjustable between the specified ranges, the output flow can be regulated and maintained at a constant level irrespective of the output working pressure. The constant rate can be adjusted by allan key then loaded to prevent none desired alteration. The reverse flow gives a slightly restrictive orifice but vertically free for one way control. See graph for characteristics.