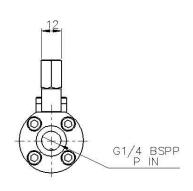

| SPECIFICATION                                 |                                |                                |
|-----------------------------------------------|--------------------------------|--------------------------------|
|                                               | DN3                            | DN6                            |
| Operating Pressure Range                      | 5-160 bar                      | 5-160 bar                      |
| Maximum Cv Value in flow control direction    | 0.2                            | 0.7                            |
| Feed Gallery Diameter                         | 3mm                            | 6mm                            |
| Porting                                       | 1/4" BSPP                      | 1/4" BSPP                      |
| Construction Materials                        | 316 Stainless Steel<br>Polymer | 316 Stainless Steel<br>Polymer |
| Number of turns<br>Fully open to fully closed | 5                              | 6                              |
| Media                                         | Tap Water                      | Tap Water                      |
| Flow Range                                    | 0.5—5 L/min                    | 3—30 L/min                     |