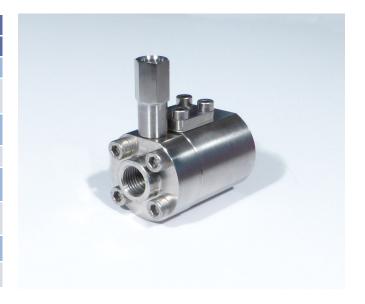

## JANUS VALVES PRESSURE COMPENSATED FLOW CONTROL VALVE

The pressure compensated flow control valve is designed to control the flow rate of tap drinking water in a hydraulic system. Fully adjustable between the specified ranges, the output flow can be regulated and maintained at a constant level irrespective of the output working pressure. The constant rate can be adjusted by allan key then loaded to prevent none desired alteration. The reverse flow gives a slightly restrictive orifice but vertically free for one way control. See graph for characteristics.

# JANUS VALVES PRESSURE COMPENSATING FLOW CONTROL VALVE

**216AXSW** 