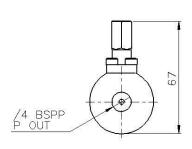

| SPECIFICATION                                 |                                |                                |
|-----------------------------------------------|--------------------------------|--------------------------------|
|                                               | DN3                            | DN6                            |
| Operating Pressure Range                      | 5-160 bar                      | 5-160 bar                      |
| Maximum Cv Value in flow control direction    | 0.2                            | 0.7                            |
| Feed Gallery Diameter                         | 3mm                            | 6mm                            |
| Porting                                       | 1/4" BSPP                      | 1/4" BSPP                      |
| Construction Materials                        | 316 Stainless Steel<br>Polymer | 316 Stainless Steel<br>Polymer |
| Number of turns<br>Fully open to fully closed | 5                              | 6                              |
| Media                                         | Tap Water                      | Tap Water                      |
| Flow Range                                    | 0.5—5 L/min                    | 3—30 L/min                     |