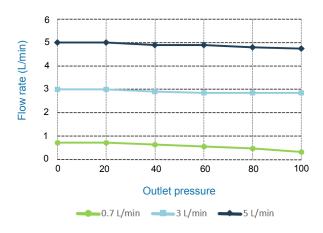

#### Flow Characteristics DN3

### Inlet pressure/ Relief setting 130 bar Minimum operating pressure 5 bar